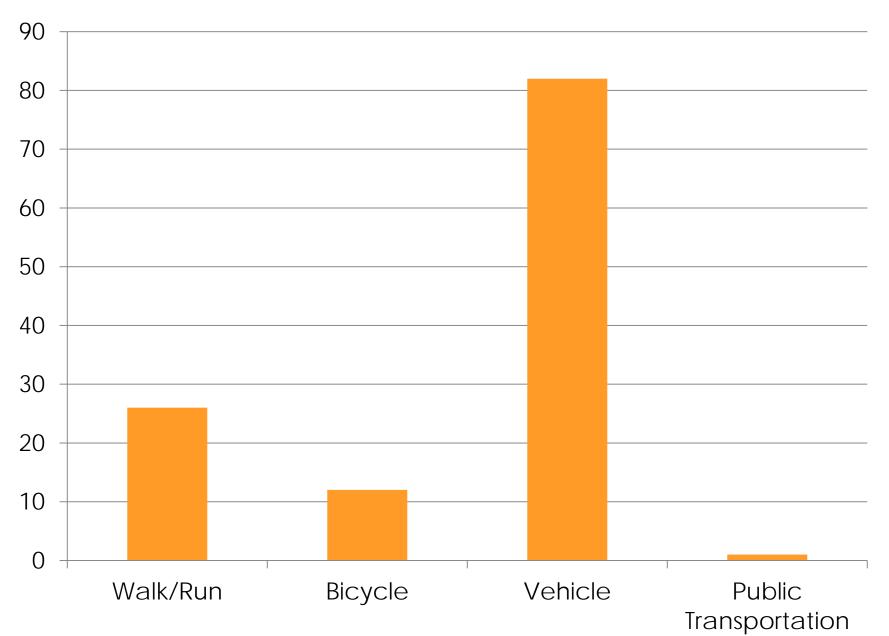

cept Plan

Task 4: Cummings Marina Evaluation

Task 5: Cummings Marina Cost Estimate

Task 6: Study of Beach Reinforcement and Resiliency



### **Community Outreach**

- Community Meeting 1, June 2014 (SWOT Analysis)
- Stakeholder meetings and interviews (3 days)
- Community Meeting 2 (Concept Review)
- Community Meeting 3 (Present Preferred Alternative)





### **Study Area**



### Cummings Park and West Beach Master Plan On-line Survey

### Residents





### Cummings Park and West Beach Master Plan Most Visited





### Cummings Park and West Beach Master Plan Most Popular Time of Day



Morning (7am to 11am) 17%

- Midday/Early Afternoon up 'til 2pm 38%
- Afternoon/Early Evening up 'til 5pm 29%
- Evening 'til close 16%



### Cummings Park and West Beach Master Plan Mode of Access



### Seasonal Use











### Cummings Park and West Beach Master Plan Greatest Opportunities

### **Greatest Opportunities**





### Cummings Park and West Beach Master Plan Public Engagement





### Connectivity / Pedestrian, Bicycle and Vehicular Circulation Community connectivity and recreation amenity

#### **Natural Environment**

Enhanced landscape diversity, habitat and green infrastructure

#### **Beaches and Promenade**

A more family-friendly and enjoyable park experience

### **Food and Recreation Concessions**

Better offerings, greater use and year-round destination

### **Parking**

More efficient, better managed with enhanced landscape

### **Play Fields**

Improved playability, safety and park integration

#### Marina

Rebuild with additional user amenities

#### Res