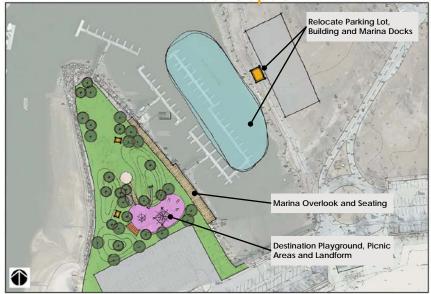

# Concept #1 Concept #2

Renovate Marina Docks and Parking

Picnic Area, Waterfront Walkway and Landform

Gated Access to Marina Parking

Concept 3