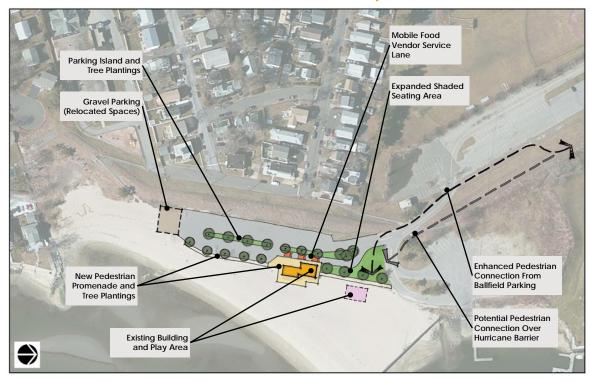

#### **Beaches and Promenade**

A more family-friendly and enjoyable park experience

## **West Beach Concept**

Concept 1 Concept 3

Landscape Area Mobile Food Vendor Service Lane **Paved Parking Gravel Parking** Paved Parking Kayak Storage and Launch Shaded Lawn / New Concession in Picnic Area Renovated Building Renovate Pavilion and Shaded/Landscaped Provide Accessible Ramp Seating Area and 1 Boardwalk