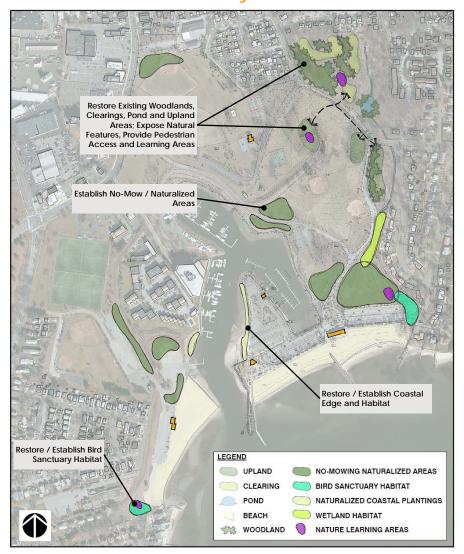

#### **Natural Environment**

Enhanced landscape diversity, habitat and green infrastructure

#### **Multi-Use Path Network**

NATURAL ENVIRONMENT

### **Forestation Plan**

### **Habitat Connectivity & Enhancement**