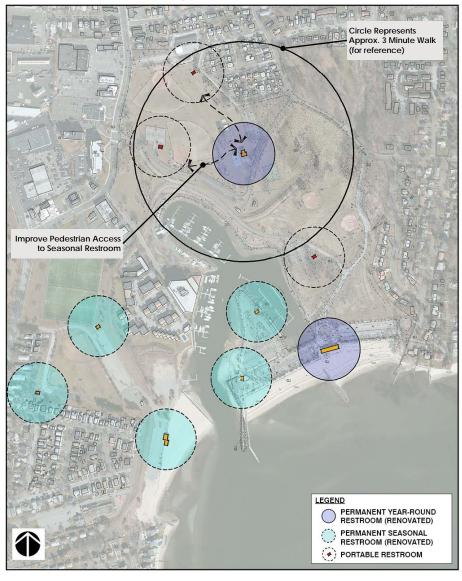

ural Landscape Area Mobile Food Vendor Gravel Parking Service Plaza aved Parking **Gravel Parking** Paved Parking Kayak Storage and Launch New Concession / Service in Renovated Building Renovate Pavilion and Provide Accessible Ramp Shaded / Landscaped Seating 1 Area and Boardwalk

\* Total Parking Reduction: Approximately 16 Spaces

## Concept 4



\* Total Parking Reduction: Approximately 90 Spaces



Habitat/Natural





## **Existing Condition**

# CONCESSIONS LEGEND SEASONAL VENDOR MOBILE VENDOR

## **Proposed Condition**





#### **Incremental Enhancements**













Fields 4 & 5: Concept 1



Fields 4 & 5: Concept 2



Fields 4 & 5: Concept 3



Fields 4 & 5: Concept 4









Fields 1 & 2: Concept 1



Fields 1 & 2: Concept 2



























## **Proposed Scheme**









# Concept #1 Concept #2













Renovate Marina Docks and Parking

Picnic Area, Waterfront Walkway and Landform

Gated Access to Marina Parking

Concept 3







# Resiliency: Potential Cummings & West Beach Modifications

Areas Susceptible to Flooding Events "V" Zone El 15

#### **Beach Nourishment**

Continue Yearly Maintenance of Beach

## **Beach Grading**

Re-grade beach to have a slope of approximately 1:40 slope

#### Sand Gradation Modification

Increase the grain size

#### Sand Dunes

#### **Wave Attenuator**

Floating structure in Westcott Cove to minimize wave impact

#### Feeder Bar

Create a sand bar which provides protection and sand nourishment to the existing beach

# **Resiliency: Cummings Marina**

#### **Environmental**

Wave Heights / Still Water Elevation