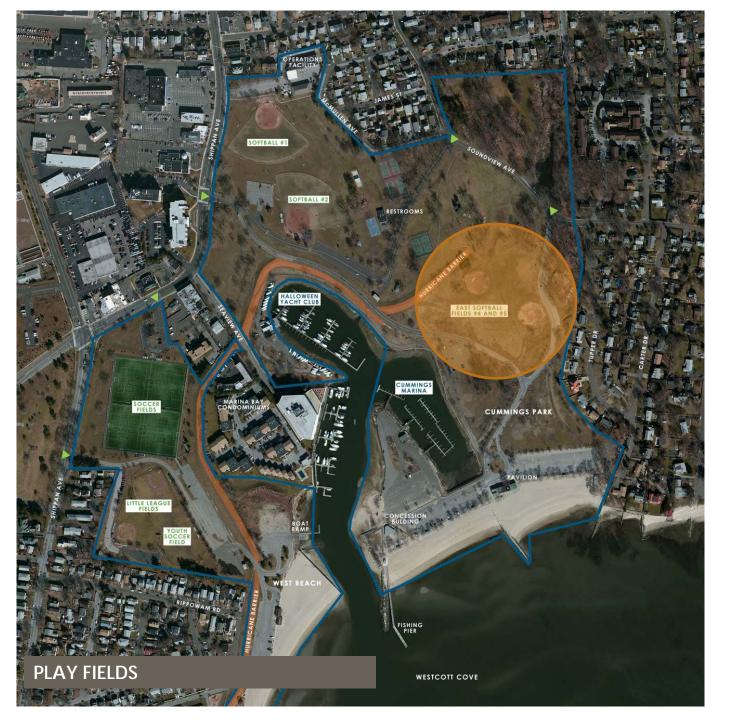

### **Play Fields**

Improved playability, safety and park integration

#### **Incremental Enhancements**

Fields 4 & 5: Concept 1

Fields 4 & 5: Concept 2

Fields 4 & 5: Concept 3

Fields 4 & 5: Concept 4

Fields 1 & 2: Concept 1

Fields 1 & 2: Concept 2