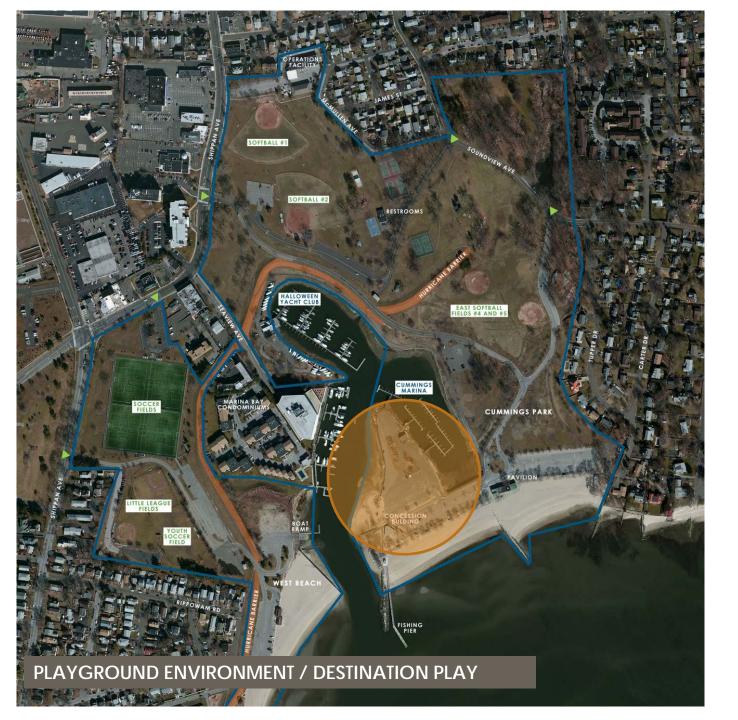

Gravel Parking Service Plaza aved Parking **Gravel Parking** Paved Parking Kayak Storage and Launch New Concession / Service in Renovated Building Renovate Pavilion and Provide Accessible Ramp Shaded / Landscaped Seating 1 Area and Boardwalk

\* Total Parking Reduction: Approximately 16 Spaces

## Concept 4



\* Total Parking Reduction: Approximately 90 Spaces



Habitat/Natural





## **Existing Condition**

# CONCESSIONS LEGEND SEASONAL VENDOR MOBILE VENDOR

## **Proposed Condition**





#### **Incremental Enhancements**













Fields 4 & 5: Concept 1



Fields 4 & 5: Concept 2



Fields 4 & 5: Concept 3



Fields 4 & 5: Concept 4









Fields 1 & 2: Concept 1



Fields 1 & 2: Concept 2



























## **Proposed Scheme**









# Concept #1 Concept #2













Renovate Marina Docks and Parking

Picnic Area, Waterfront Walkway and Landform

Gated Access to Marina Parking

Concept 3







# Resiliency: Potential Cummings & West Beach Modifications

Areas Susceptible to Flooding Events "V" Zone El 15

#### **Beach Nourishment**

Continue Yearly Maintenance of Beach

## **Beach Grading**

Re-grade beach to have a slope of approximately 1:40 slope

#### Sand Gradation Modification

Increase the grain size

#### Sand Dunes

#### **Wave Attenuator**

Floating structure in Westcott Cove to minimize wave impact

#### Feeder Bar

Create a sand bar which provides protection and sand nourishment to the existing beach

# **Resiliency: Cummings Marina**

#### **Environmental**

Wave Heights / Still Water Elevations / Salt Water

#### Structural

Latera