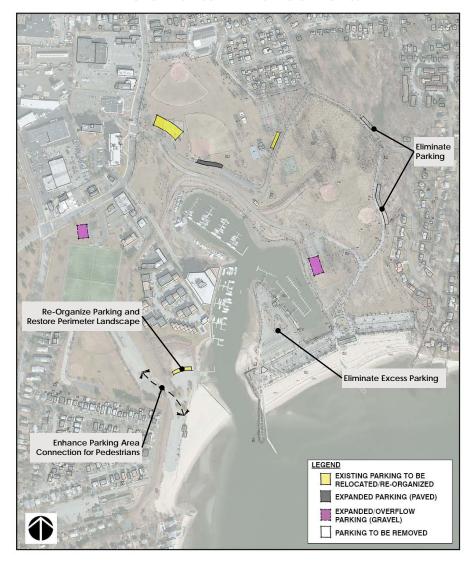

### **Parking**

More efficient, better managed with enhanced landscape

## **West Beach Concept**

Concept 1 Concept 3

Landscape Area Mobile Food Vendor Service Lane **Paved Parking Gravel Parking** Paved Parking Kayak Storage and Launch Shaded Lawn / New Concession in Picnic Area Renovated Building Renovate Pavilion and Shaded/Landscaped Provide Accessible Ramp Seating Area and 1 Boardwalk

Total Parking Reduction: Approximately 110 Spaces

Concept 2 Habitat/Natural Landscape Area Mobile Food Vendor Gravel Parking Service Plaza aved Parking **Gravel Parking** Paved Parking Kayak Storage and Launch New Concession / Service in Renovated Building Renovate Pavilion and Provide Accessible Ramp Shaded / Landscaped Seating 1 Area and Boardwalk

\* Total Parking Reduction: Approximately 16 Spaces

## Concept 4

\* Total Parking Reduction: Approximately 90 Spaces

Habitat/Natural