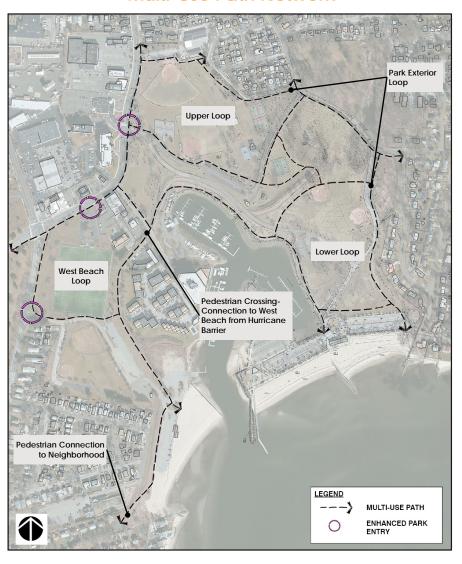

*Beaches and Promenade**

A more family-friendly and enjoyable park experience

### **Food and Recreation Concessions**

Better offerings, greater use and year-round destination

### **Parking**

More efficient, better managed with enhanced landscape

### **Play Fields**

Improved playability, safety and park integration

#### Marina

Rebuild with additional user amenities

#### Restrooms

Renovate, improve security and locate for convenience

### Playground Environments / Destination Play

A more enriching play experience year-round































Stantec

CONNECTIVITY / PEDESTRIAN, BICYCLE AND VEHICULAR CIRCULATION















CONNECTIVITY / PEDESTRIAN, BICYCLE AND VEHICULAR CIRCULATION





Concept #1 Concept #2





Concept #4







#### **Multi-Use Path Network**













NATURAL ENVIRONMENT

### **Forestation Plan**

# LEGEND **○**So EXISTING TREE CANOPY **CANOPY INFILL**

### **Habitat Connectivity & Enhancement**













## **West Beach Concept**

































Concept 1 Concept 3



Landscape Area Mobile Food Vendor Service Lane **Paved Parking Gravel Parking** Paved Parking Kayak Storage and Launch Shaded Lawn / New Concession in Picnic Area Renovated Building Renovate Pavilion and Shaded/Landscaped Provide Accessible Ramp Seating Area and 1 Boardwalk

Total Parking Reduction: Approximately 110 Spaces

Concept 2 Habitat/Natural Landscape Area Mobile Food Vendor Gravel Parking Service Plaza aved Parking **Gravel Parking** Paved Parking Kayak Storage and Launch New Concession / Service in Renovated Building Renovate Pav