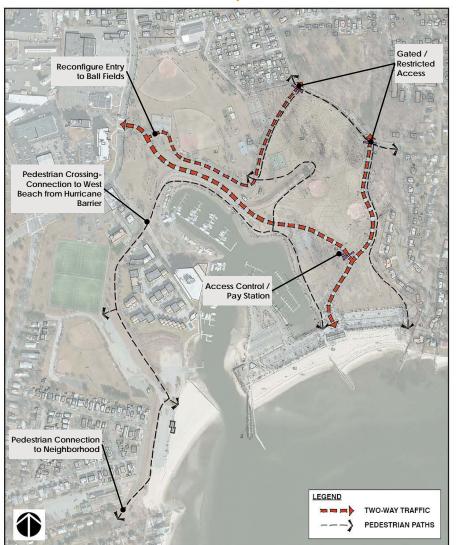

### Connectivity / Pedestrian, Bicycle and Vehicular Circulation Community connectivity and recreation amenity