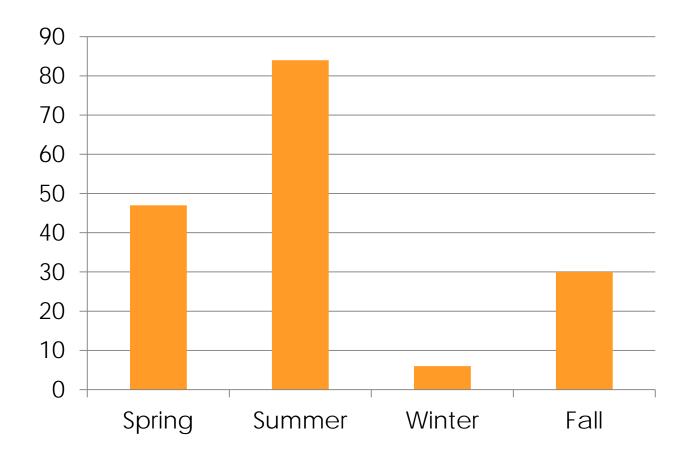

ummings Marina Evaluation

Task 5: Cummings Marina Cost Estimate

Task 6: Study of Beach Reinforcement and Resiliency



### **Community Outreach**

- Community Meeting 1, June 2014 (SWOT Analysis)
- Stakeholder meetings and interviews (3 days)
- Community Meeting 2 (Concept Review)
- Community Meeting 3 (Present Preferred Alternative)





### **Study Area**



### Cummings Park and West Beach Master Plan On-line Survey

### Residents





### Cummings Park and West Beach Master Plan Most Visited





### Cummings Park and West Beach Master Plan Most Popular Time of Day



Morning (7am to 11am) 17%

- Midday/Early Afternoon up 'til 2pm 38%
- Afternoon/Early Evening up 'til 5pm 29%
- Evening 'til close 16%



### Cummings Park and West Beach Master Plan Mode of Access



### Seasonal Use











### Cummings Park and West Beach Master Plan Greatest Opportunities

### **Greatest Opportunities**





### Cummings Park and West Beach Master Plan Public Engagement





### Connectivity / Pedestrian, Bicycle and Vehicular Circulation Community connectivity and recreation amenity

#### **Natural Environment**

Enhanced landscape diversity, habitat and green infrastructure

#### **Beaches and Promenade**

A more family-friendly and enjoyable park experience

### **Food and Recreation Concessions**

Better offerings, greater use and year-round destination

### **Parking**

More efficient, better managed with enhanced landscape

### **Play Fields**

Improved playability, safety and park integration

#### Marina

Rebuild with additional user amenities

#### Restrooms

Renovate, im