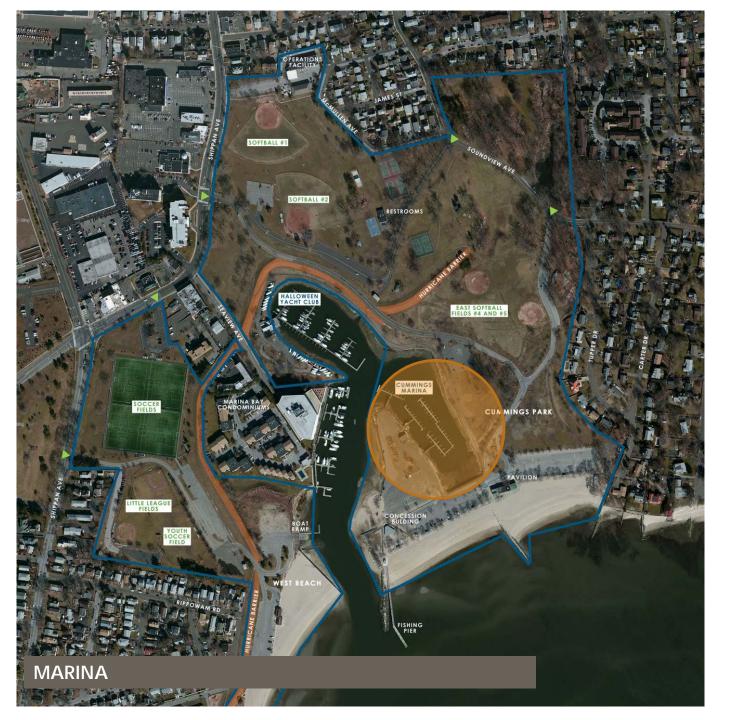

#### Marina

Rebuild with additional user amenities

# **Resiliency: Cummings Marina**