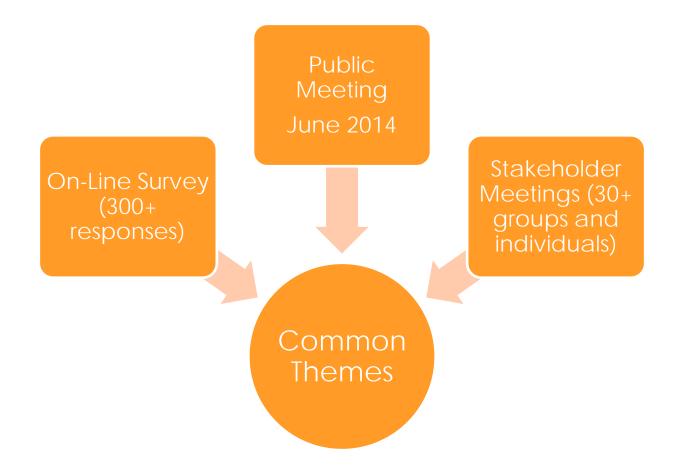

### **Community Outreach**

- Community Meeting 1, June 2014 (SWOT Analysis)
- Stakeholder meetings and interviews (3 days)
- Community Meeting 2 (Concept Review)
- Community Meeting 3 (Present Preferred Alternative)

### Cummings Park and West Beach Master Plan On-line Survey

### Cummings Park and West Beach Master Plan Public Engagement