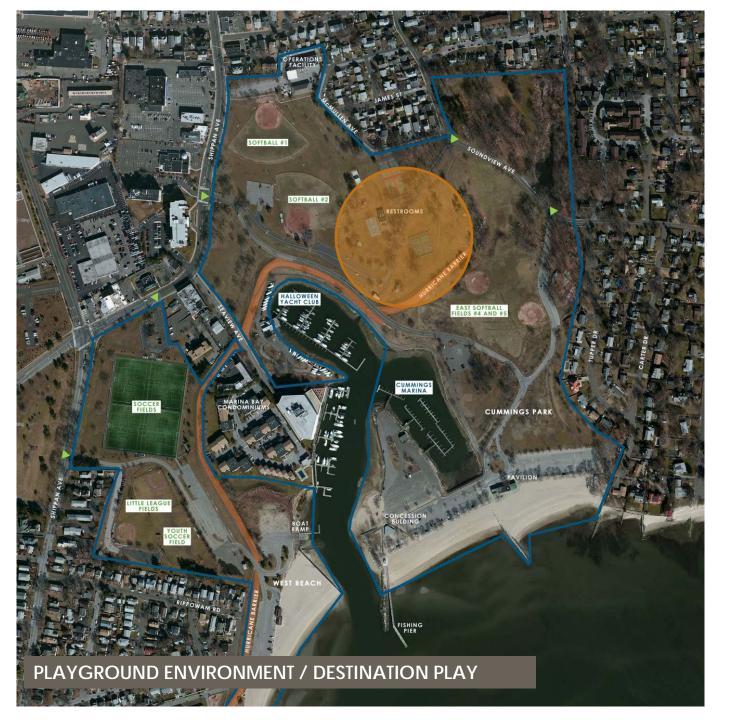

### Playground Environments / Destination Play

A more enriching play experience year-round

Stantec

CONNECTIVITY / PEDESTRIAN, BICYCLE AND VEHICULAR CIRCULATION

CONNECTIVITY / PEDESTRIAN, BICYCLE AND VEHICULAR CIRCULATION