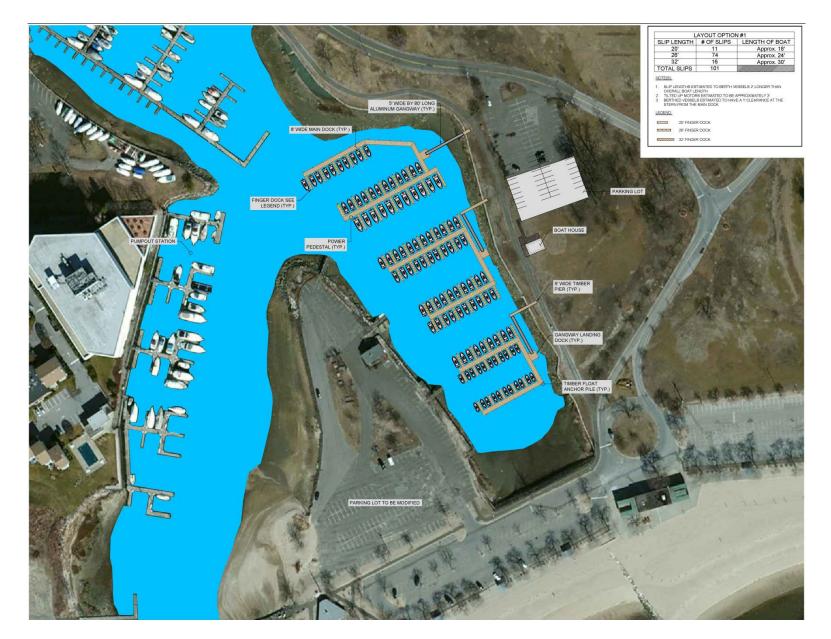

#### Marina

Rebuild with additional user amenities

## Marina Improvements

Access Piers / Gangways / Floating Docks / Float Anchor Piles / Seawalls / Revetments