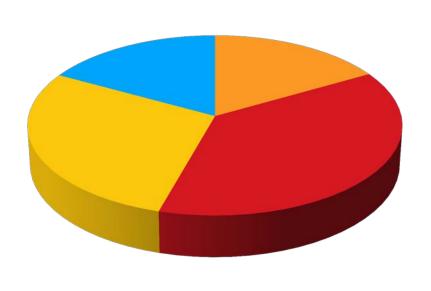

### Cummings Park and West Beach Master Plan Most Popular Time of Day

Morning (7am to 11am) 17%

- Midday/Early Afternoon up 'til 2pm 38%
- Afternoon/Early Evening up 'til 5pm 29%
- Evening 'til close 16%