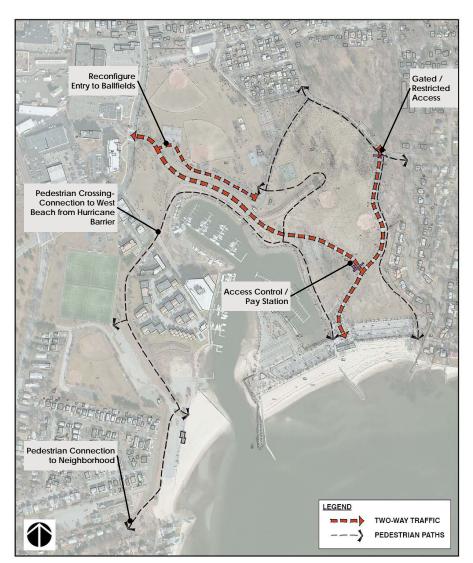

### Connectivity / Pedestrian, Bicycle and Vehicular Circulation Community connectivity and recreation amenity