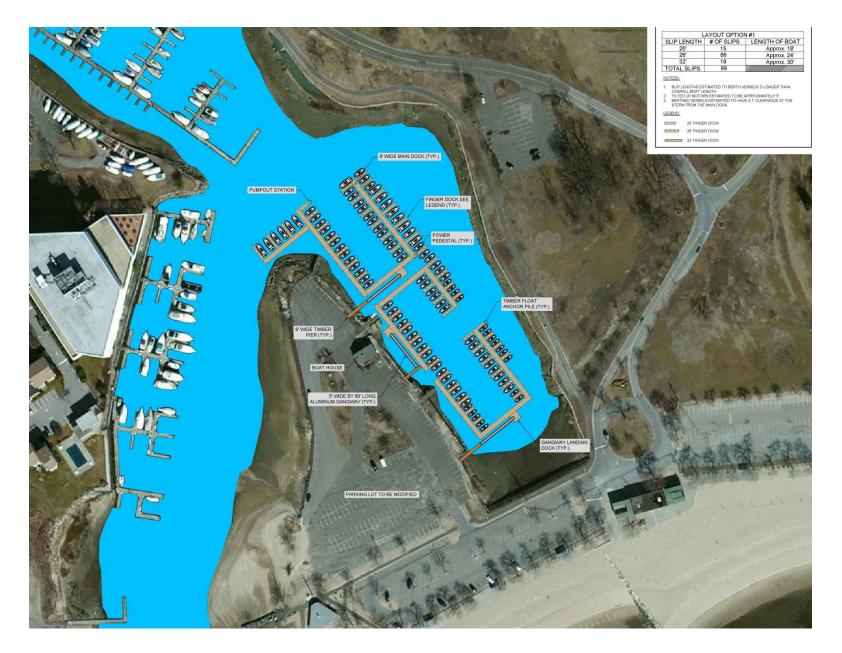

# **Resiliency: Cummings Marina**

## Marina Improvements

Access Piers / Gangways / Floating Docks / Float Anchor Piles / Seawalls / Revetments