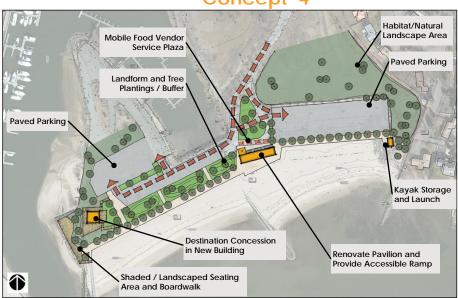

## Concept 4

\* Total Parking Reduction: Approximately 90 Spaces

Habitat/Natural