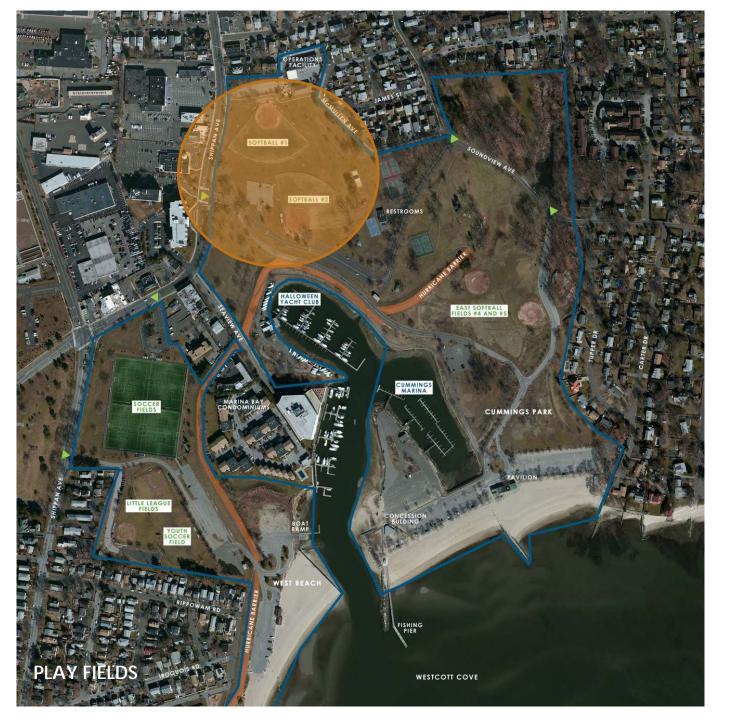

amp Seating Area and 1 Boardwalk

Total Parking Reduction: Approximately 110 Spaces

Concept 2 Habitat/Natural Landscape Area Mobile Food Vendor Gravel Parking Service Plaza aved Parking **Gravel Parking** Paved Parking Kayak Storage and Launch New Concession / Service in Renovated Building Renovate Pavilion and Provide Accessible Ramp Shaded / Landscaped Seating 1 Area and Boardwalk

\* Total Parking Reduction: Approximately 16 Spaces

## Concept 4



\* Total Parking Reduction: Approximately 90 Spaces



Habitat/Natural





## **Existing Condition**

# CONCESSIONS LEGEND SEASONAL VENDOR MOBILE VENDOR

## **Proposed Condition**





#### **Incremental Enhancements**













Fields 4 & 5: Concept 1



Fields 4 & 5: Concept 2



Fields 4 & 5: Concept 3



Fields 4 & 5: Concept 4









Fields 1 & 2: Concept 1



Fields 1 & 2: Concept 2



























## **Proposed Scheme**









# Concept #1 Concept #2













Renovate Marina Docks and Parking

Picnic Area, Waterfront Walkway and Landform

Gated Access to Marina Parking

Concept 3







# Resiliency: Potential Cummings & West Beach Modifications

Areas Susceptible to Flooding Events "V" Zone El 15

#### **Beach Nourishment**

Continue Yearly Maintenance of Beach

## **Beach Grading**

Re-grade beach to have a slope of approximately 1:40 slope

#### Sand Gradation Modification

Increase the grain size

#### Sand Dunes

#### **Wave Attenuator**

Floating structure in Westcott Cove to minimize wave impact

#### Feeder Bar

Create a sand bar which provides protection and sand nourishment to the exist