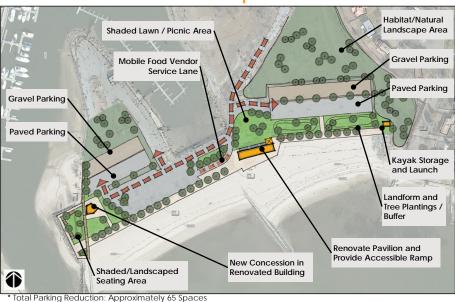

## **West Beach Concept**

Concept 1 Concept 3

Landscape Area Mobile Food Vendor Service Lane **Paved Parking Gravel Parking** Paved Parking Kayak Storage and Launch Shaded Lawn / New Concession in Picnic Area Renovated Building Renovate Pavilion and Shaded/Landscaped Provide Accessible Ramp Seating Area and 1 Boardwalk

Total Parking Reduction: Approximately 110 Spaces

Concept 2 Habitat/Natural Landscape Area Mobile Food Vendor Gravel Parking Service Plaza aved Parking **Gravel Parking** Paved Parking Kayak Storage and Launch New Concession / Service in Renovated Building Renovate Pavilion and Provide Accessible Ramp Shaded / Landscaped Seating 1 Area and Boardwalk

\* Total Parking Reduction: Approximately 16 Spaces