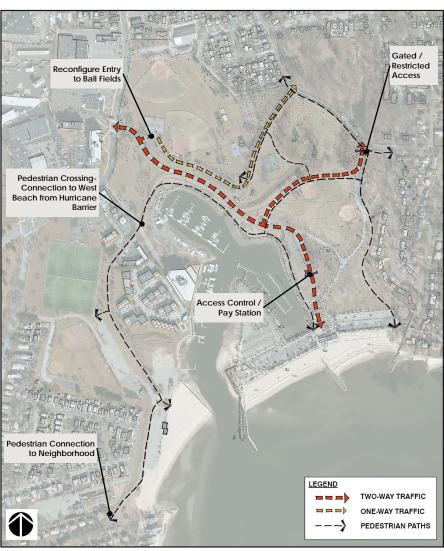

### Connectivity / Pedestrian, Bicycle and Vehicular Circulation Community connectivity and recreation amenity