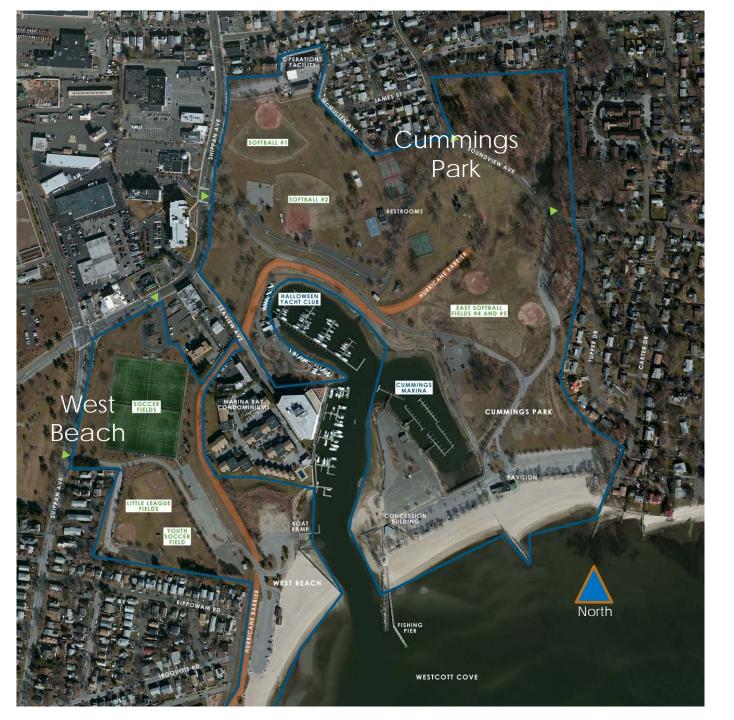

/ Exhibit Review** 8:30pm



### Goals:

- Engage the community
- Identify needs
- Identify operational and physical improvements
- Restore the marina operation
- Prepare for future storms and sea level rise
- Prepare illustrative plans and narrative
- Determine priorities and costs
- Deliver a master plan document



### **Key Master Plan Tasks:**

Task 1: Conceptual Master Plan Design

Task 2: A-2 Survey

Task 3: Cummings Marina Concept Plan

Task 4: Cummings Marina Evaluation

Task 5: Cummings Marina Cost Estimate

Task 6: Study of Beach Reinforcement and Resiliency



### **Community Outreach**

- Community Meeting 1, June 2014 (SWOT Analysis)
- Stakeholder meetings and interviews (3 days)
- Community Meeting 2 (Concept Review)
- Community Meeting 3 (Present Preferred Alternative)





### **Study Area**



### Cummings Park and West Beach Master Plan On-line Survey

### Residents





### Cummings Park and West Beach Master Plan Most Visited





### Cummings Park and West Beach Master Plan Most Popular Time of Day



Morning (7am to 11am) 17%

- Midday/Early Afternoon up 'til 2pm 38%
- Afternoon/Early Evening up 'til 5pm 29%
- Evening 'til close 16%



### Cummings Park and West Beach Master Plan Mode of Access



### Seasonal Use











### Cummings Park and West Beach Master Plan Greatest Opportunities

### **Greatest Opportunities**





### Cummings Park and West Beach Master Plan Public Engagement





### Connectivity / Pedestrian, Bicycle and Vehicular Circulation Community connectivity and recreation amenity

#### **Natural Environment**

Enhanced landsca