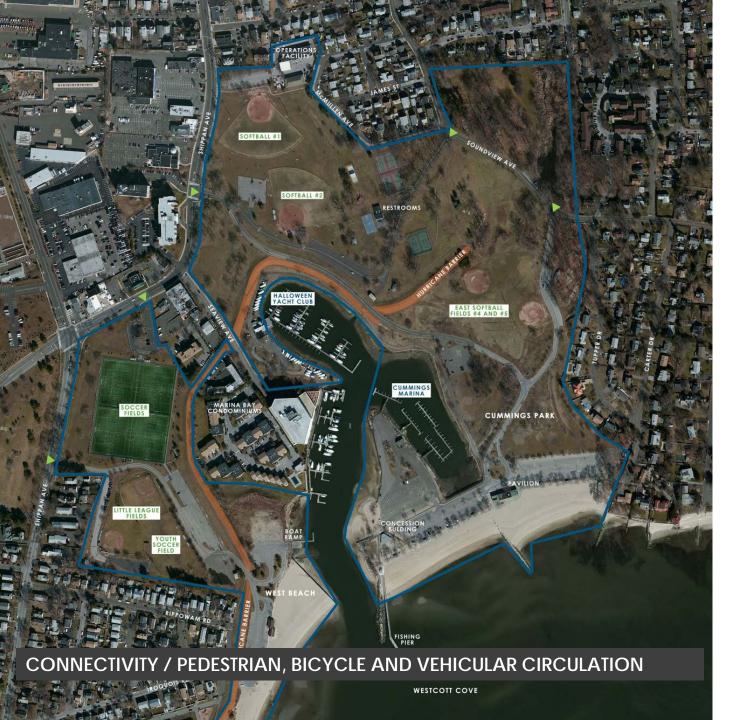

### Connectivity / Pedestrian, Bicycle and Vehicular Circulation Community connectivity and recreation amenity