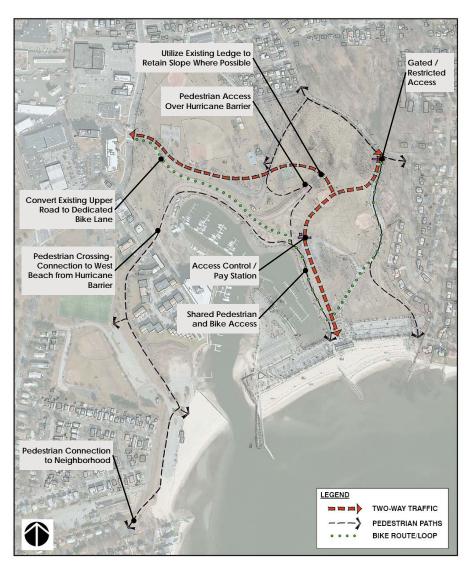

### Connectivity / Pedestrian, Bicycle and Vehicular Circulation Community connectivity and recreation amenity

### Playground Environments / Destination Play

A more enriching play experience year-round

Stantec

CONNECTIVITY / PEDESTRIAN, BICYCLE AND VEHICULAR CIRCULATION

CONNECTIVITY / PEDESTRIAN, BICYCLE AND VEHICULAR CIRCULATION