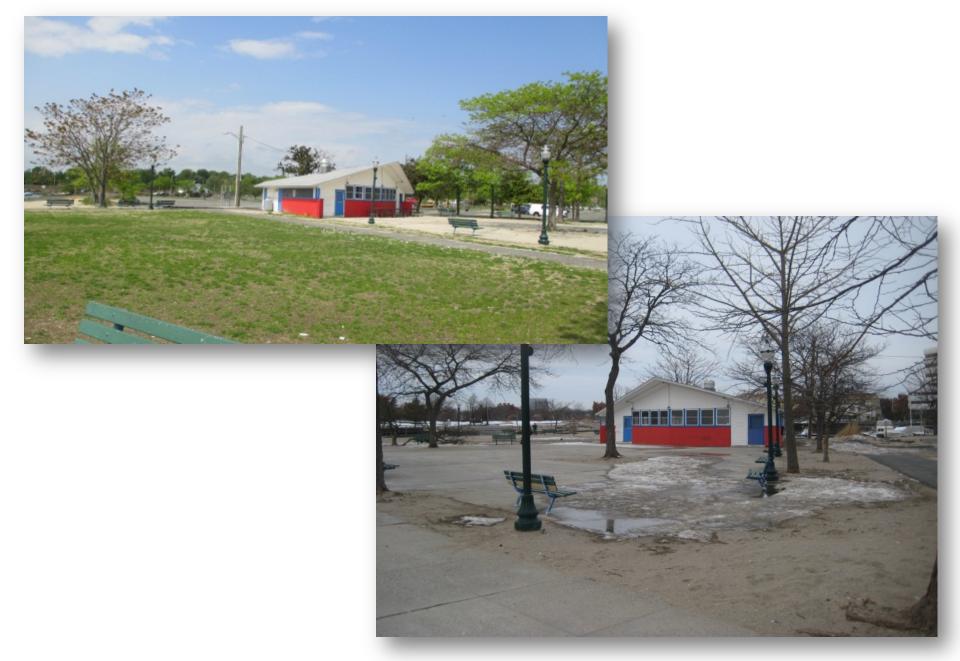

Concept 1 Concept 3



Landscape Area Mobile Food Vendor Service Lane **Paved Parking Gravel Parking** Paved Parking Kayak Storage and Launch Shaded Lawn / New Concession in Picnic Area Renovated Building Renovate Pavilion and Shaded/Landscaped Provide Accessible Ramp Seating Area and 1 Boardwalk

Total Parking Reduction: Approximately 110 Spaces

Concept 2 Habitat/Natural Landscape Area Mobile Food Vendor Gravel Parking Service Plaza aved Parking **Gravel Parking** Paved Parking Kayak Storage and Launch New Concession / Service in Renovated Building Renovate Pavilion and Provide Accessible Ramp Shaded / Landscaped Seating 1 Area and Boardwalk

\* Total Parking Reduction: Approximately 16 Spaces

## Concept 4



\* Total Parking Reduction: Approximately 90 Spaces



Habitat/Natural





## **Existing Condition**

# CONCESSIONS LEGEND SEASONAL VENDOR MOBILE VENDOR

## **Proposed Condition**





#### **Incremental Enhancements**













Fields 4 & 5: Concept 1



Fields 4 & 5: Concept 2



Fields 4 & 5: Concept 3



Fields 4 & 5: Concept 4









Fields 1 & 2: Concept 1



Fields 1 & 2: Concept 2



























## **Proposed Scheme**









# Concept #1 Concept #2













Renovate Marina Docks and Parking

Picnic Area, Waterfront Walkway and Landform

Gated Access to Marina Parking

Concept 3







# Resiliency: Potential Cummings & West Beach Modifications

Areas Susceptible to Flooding Events "V" Zone El 15

#### **Beach Nourishment**

Continue Yearly Maintenance of Beach

## **Beach Grading**

Re-grade beach to have a slope of approximatel