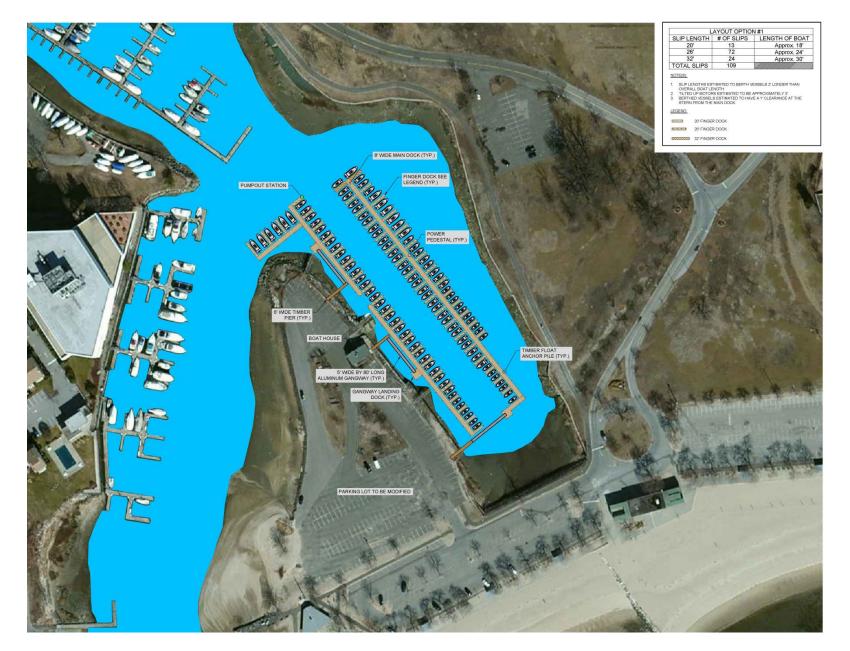

# **Resiliency: Cummings Marina**

## Marina Improvements

Access Piers / Gangways / Floating Docks / Float Anchor Piles / Seawalls / Revetments