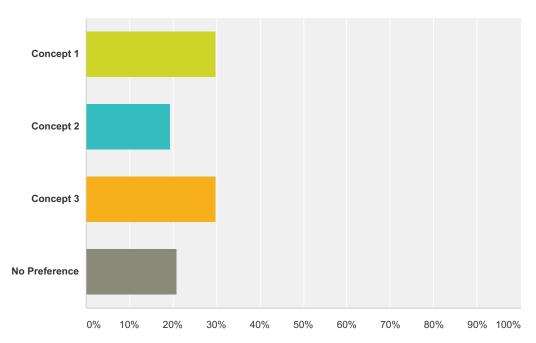

### Q15 Please select the Destination Play concept you most prefer.

| Answer Choices | Responses |
|----------------|-----------|
| Concept 1      | 29.87% 4  |
| Concept 2      | 19.48%    |
| Concept 3      | 29.87% 4  |
| No Preference  | 20.78%    |
| Total          | 15-       |