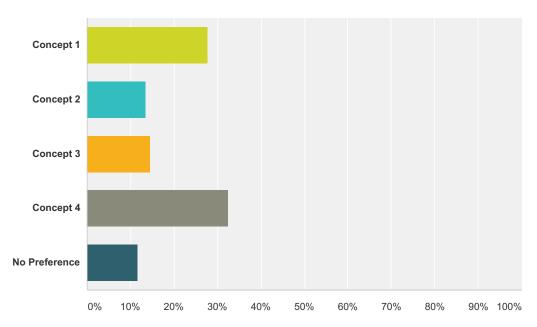

# Q5 Please select the concept you most prefer.

| Answer Choices | Responses |     |
|----------------|-----------|-----|
| Concept 1      | 27.67%    | 57  |
| Concept 2      | 13.59%    | 28  |
| Concept 3      | 14.56%    | 30  |
| Concept 4      | 32.52%    | 67  |
| No Preference  | 11.65%    | 24  |
| Total          |           | 206 |