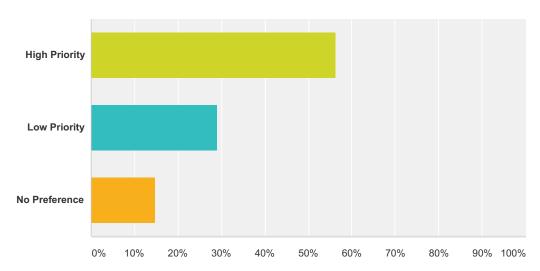

## Q9 Please indicate your priority for the West Beach Promenade Concept

| Answer Choices | Responses      |     |
|----------------|----------------|-----|
| High Priority  | <b>56.28</b> % | 103 |
| Low Priority   | 28.96%         | 53  |
| No Preference  | 14.75%         | 27  |
| Total          | 1              | 183 |