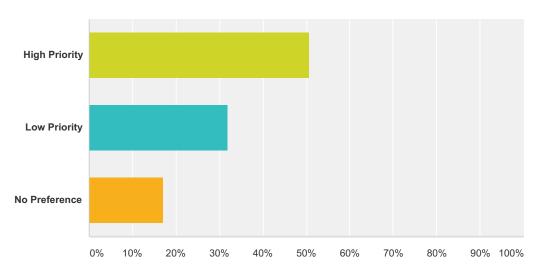

# Q6 Please indicate your priority for the Forestation Concept

| Answer Choices | Responses |     |
|----------------|-----------|-----|
| High Priority  | 50.83%    | 92  |
| Low Priority   | 32.04%    | 58  |
| No Preference  | 17.13%    | 31  |
| Total          |           | 181 |