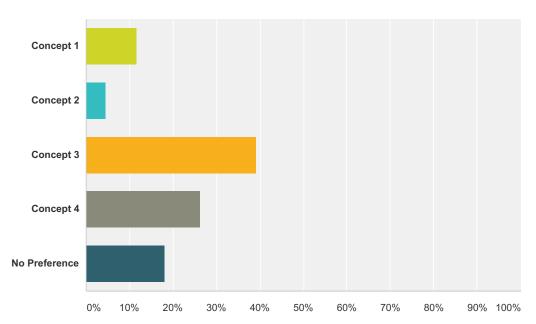

## Q10 Please select the Field 4 & 5 concept you most prefer.

Answered: 171 Skipped: 177

| Answer Choices | Responses |     |
|----------------|-----------|-----|
| Concept 1      | 11.70%    | 20  |
| Concept 2      | 4.68%     | 8   |
| Concept 3      | 39.18%    | 67  |
| Concept 4      | 26.32%    | 45  |
| No Preference  | 18.13%    | 31  |
| Total          |           | 171 |