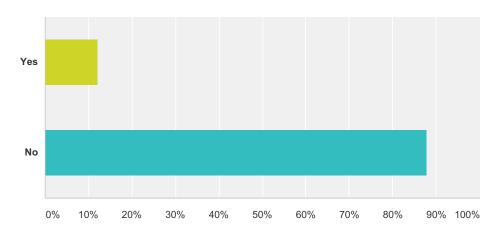

# Q3 Did you attend the October 28th Public Meeting held at Our Lady Star of the Sea Church?

| Answer Choices | Responses |     |
|----------------|-----------|-----|
| Yes            | 12.16%    | 40  |
| No             | 87.84%    | 289 |
| Total          |           | 329 |