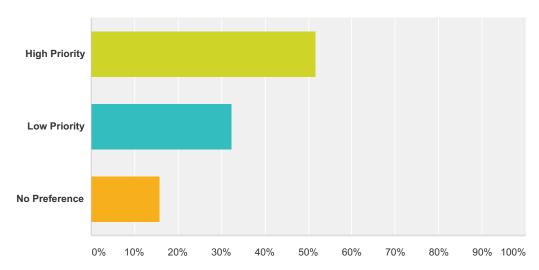

#### Q7 Please indicate your priority for the Habitat Connectivity and Enhancement Concept

Answered: 201 Skipped: 147

| Answer Choices | Responses         |
|----------------|-------------------|
| High Priority  | <b>51.74%</b> 104 |
| Low Priority   | <b>32.34%</b> 65  |
| No Preference  | <b>15.92%</b> 32  |
| Total          | 201               |