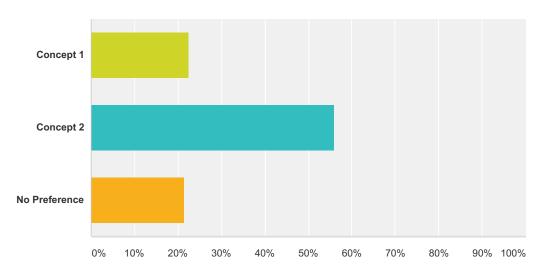

### Q11 Please select the Field 1 & 2 concept you most prefer.

| Answer Choices | Responses |     |
|----------------|-----------|-----|
| Concept 1      | 22.62%    | 38  |
| Concept 2      | 55.95%    | 94  |
| No Preference  | 21.43%    | 36  |
| Total          |           | 168 |