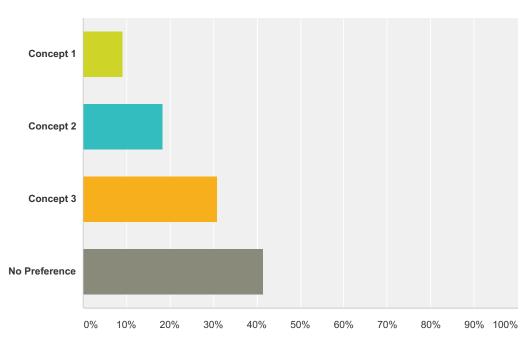

#### Q12 Please select the Marina concept you most prefer.

| Answer Choices | Responses        |
|----------------|------------------|
| Concept 1      | <b>9.21%</b> 14  |
| Concept 2      | <b>18.42%</b> 28 |
| Concept 3      | <b>30.92%</b> 47 |
| No Preference  | <b>41.45%</b> 63 |
| Total          | 152              |