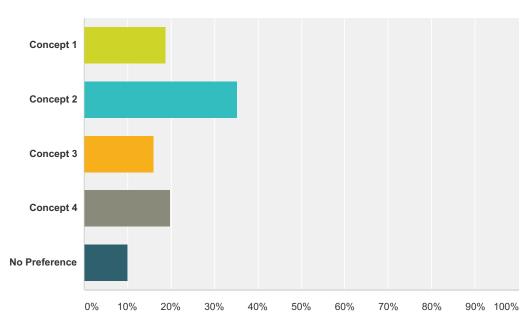

### **Q8 Please select the Cummings Beach** concept you most prefer.

| Answer Choices | Responses |     |
|----------------|-----------|-----|
| Concept 1      | 18.78%    | 34  |
| Concept 2      | 35.36%    | 64  |
| Concept 3      | 16.02%    | 29  |
| Concept 4      | 19.89%    | 36  |
| No Preference  | 9.94%     | 18  |
| Total          |           | 181 |