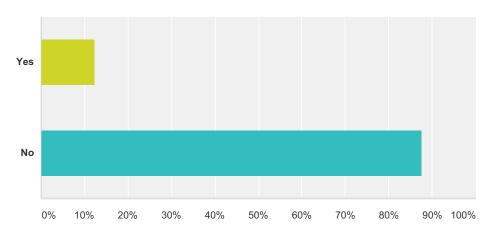

## Q4 Did you attend the June 17th Public Meeting at the Halloween Yacht Club?

| Answer Choices | Responses |     |
|----------------|-----------|-----|
| Yes            | 12.31%    | 41  |
| No             | 87.69%    | 292 |
| Total          |           | 333 |