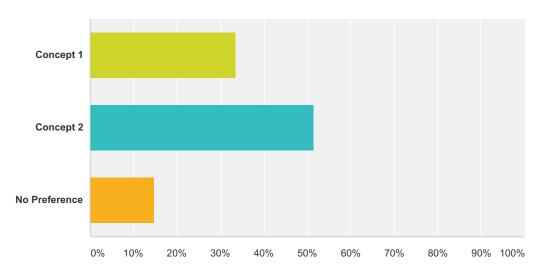

# Q14 Please select the Play Environment concept you most prefer.

| Answer Choices | Responses |     |
|----------------|-----------|-----|
| Concept 1      | 33.55%    | 52  |
| Concept 2      | 51.61%    | 80  |
| No Preference  | 14.84%    | 23  |
| Total          |           | 155 |