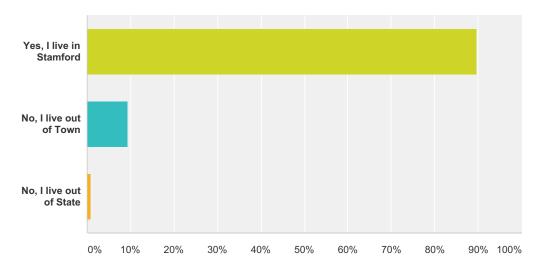

#### Q1 Do you live in Stamford?

Answered: 340 Skipped: 8

| Answer Choices          | Responses |     |
|-------------------------|-----------|-----|
| Yes, I live in Stamford | 89.71%    | 305 |
| No, I live out of Town  | 9.41%     | 32  |
| No, I live out of State | 0.88%     | 3   |
| Total                   |           | 340 |